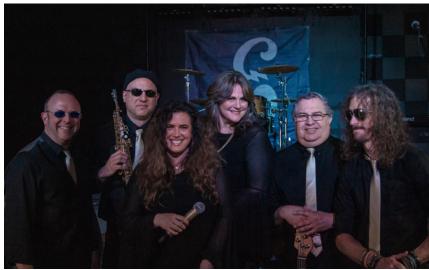

## **BAND MEMBERS**

Jenny King - Lead vocals/percussion Lori Simonsen - Lead vocals/percussion Terry Geraci - Keyboards, brass, vocals Doug Schoenbeck - Guitar/vocals Eli Bennett - Bass/vocals Chris Starke - Drums/percussion

# **PHOTOS**