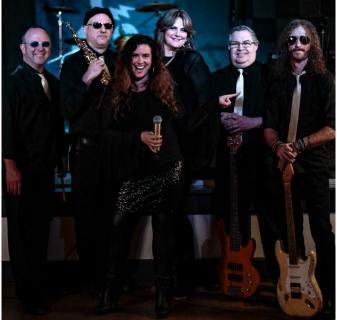

## **BAND MEMBERS**

Jenny King - Lead vocals/percussion Lori Simonsen - Lead vocals/percussion Terry Geraci - Keyboards, brass, vocals Doug Schoenbeck - Guitar/vocals Eli Bennett - Bass/vocals Chris Starke - Drums/percussion

# **PHOTOS**